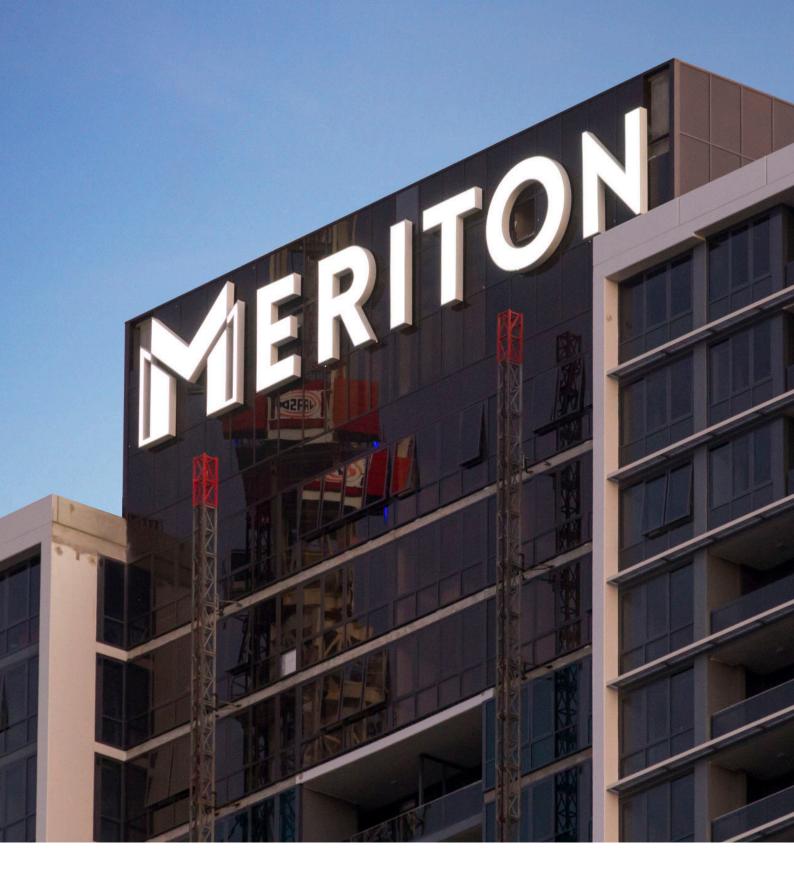

## **High Level Signage**

High-level signage, or **sky signs**, are generally located **on top of a building** or **high-rise**. **Sky signage** is a **highly effective way** to kick your signage and branding up a notch. It represents one of the best forms of cost effective long term advertising.

Sky signage can be particularly effective in a variety of situations and locations, including:

- Hotel signage
- Office building signage
- Shopping centre signage
- Retail signage and identification
- Stadium and sports facility signage
- Event and exhibition signage
- Construction signage
- Building naming rights

Such sky signs are **highly visible** from a considerable distance, providing **excellent signage** and **branding exposure** for your business or event.

High-level signage allows your organisation or event to: