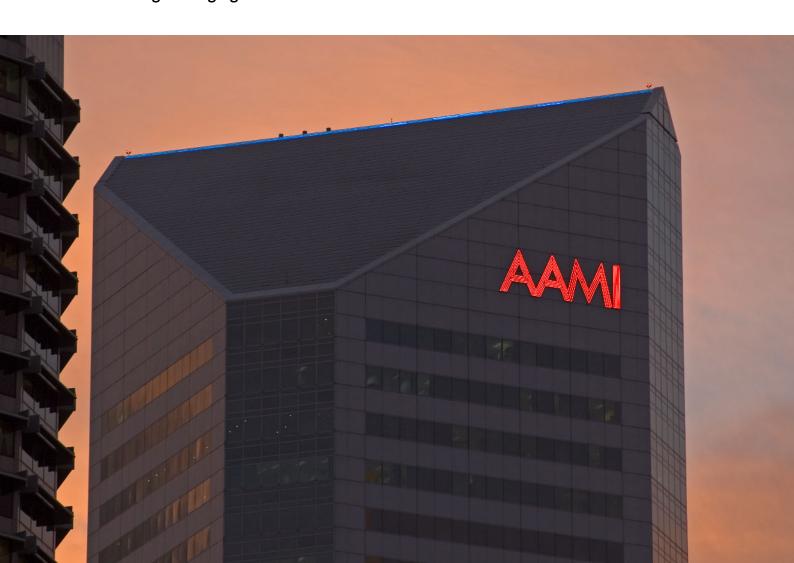

## **High Level Signage**

High-level signage, or **sky signs**, are generally located **on top of a building** or **high-rise**. **Sky signage** is a **highly effective way** to kick your signage and branding up a notch. It represents one of the best forms of cost effective long term advertising.

Sky signage can be particularly effective in a variety of situations and locations, including:

- Hotel signage
- Office building signage
- Shopping centre signage
- Retail signage and identification
- Stadium and sports facility signage
- Event and exhibition signage
- Construction signage
- Building naming rights

Such sky signs are **highly visible** from a considerable distance, providing **excellent signage** and **branding exposure** for your business or event.

High-level signage allows your organisation or event to: