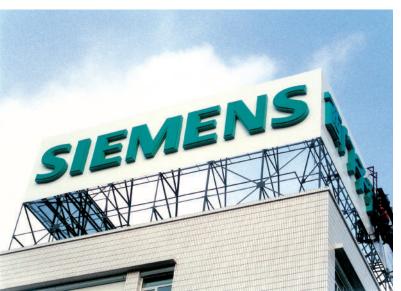

## **High Level Signage**

High-level signage, or **sky signs**, are generally located **on top of a building** or **high-rise**. **Sky signage** is a **highly effective way** to kick your signage and branding up a notch. It represents one of the best forms of cost effective long term advertising.

Sky signage can be particularly effective in a variety of situations and locations, including:

- Hotel signage
- Office building signage
- Shopping centre signage
- Retail signage and identification
- Stadium and sports facility signage
- Event and exhibition signage
- Construction signage
- Building naming rights

Such sky signs are **highly visible** from a considerable distance, providing **excellent signage** and **branding exposure** for your business or event.

High-level signage allows your organisation or event to: